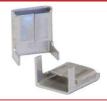

## **Stainless Steel Wing Seals**

Gerard Daniel's wing seals are manufactured from high quality alloys. This product is use both indoors and outdoors to secure metal strapping. This material is supplied in two different sizes ½" and ¾" wide.