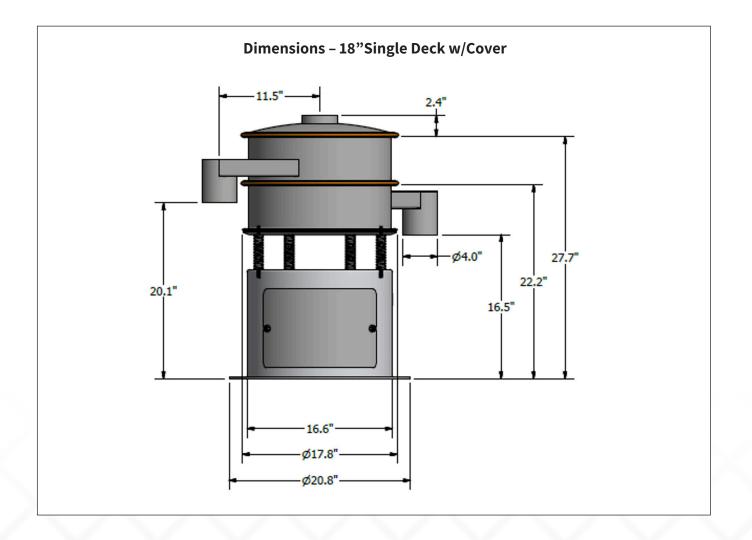

|                                         | Compact™ 18                                                                   |
|-----------------------------------------|-------------------------------------------------------------------------------|
| Screen Diameter                         | 18 in<br>457 mm                                                               |
| Screen Area                             | 254 in²<br>1635 cm²                                                           |
| Motor                                   | 1/4 HP                                                                        |
| Electrical Connection                   | Single phase, with voltage<br>and amperage suitable<br>for the country of use |
| Spacing Frame Height                    | 5 in<br>127 mm                                                                |
| Shipping weight for single deck machine | 200 lbs<br>91 kg                                                              |