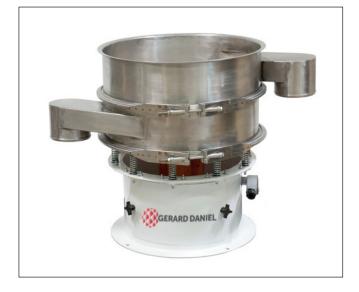

# **Compact**<sup>™</sup> Vibratory Separator Machine

At just 18 inches in diameter, our Compact<sup>™</sup> round vibratory separator offers all the functionality of the larger machines, but in a convenient portable size. This is the perfect first transition from manual sorting to automated sorting, or for operations that only need occasional screening. The Compact runs on single-phase power (voltage and amperage suitable for country of use) – meaning no need for industrial 3-phase power to be available.

#### **Standard Features**

- Compact and easily portable
- Adjustable shaker counterweights to fine tune vertical and horizontal vibration
- Powder coated mild steel base and motor table
- 5" tall 304 stainless steel table and spacing frames with 4" diameter tangential discharge
- One screen in mesh count to meet your sizing/ sorting requirements per screen deck ordered
- Plugs into a residential power outlet
- Fully sealed motors lubricated for life no maintenance greasing necessary