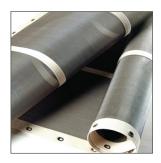

#### **Overview**

Our Edged Screens are made to fit virtually any type of rectangular or box sifter including equipment made by Rotex, Great Western, Gump and other original

equipment manufacturers. Screen sizes are available in 12" to 80" widths with lengths made to your custom size requirements. Other shapes and sizes are available upon request.

# **Edge Treatments**

Each screen can be provided with edge treatments made with white canvas, PVC or black high temperature Nomex. Center wear strips and stainless steel

grommets for automatic screen tension can be provided upon request.