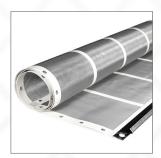

#### **Overview**

Our Edged Screens are made to fit virtually any type of rectangular or box sifter including equipment made by Rotex, Great Western, Gump and other original

equipment manufacturers. Screen sizes are available in 12" to 80" widths with lengths made to your custom size requirements. Other shapes and sizes are available upon request.